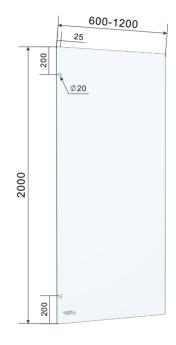

PREMIUM GLASS & HARDWARE

| Drawing ID |  |
|------------|--|
| 1985D      |  |

| Drawing ID |  |
|------------|--|
| 2000H      |  |

Drawing ID 2000F

MATERIAL:

10mm Clear Toughened

CATALOGUE AND DESCRIPTION:

- > Glass Products
- > Shower Screen Glass
- > 2000 Series

NOTES:

This drawing and or specification is the property of Silver Stone Hardware Pty Ltd - and must be returned to them on request. Unauthorised use may result in Legal Action. Its contents must not be made public, nor copied, nor used directly or indirectly in any way.