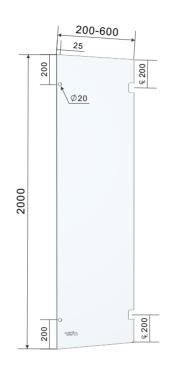

PREMIUM GLASS & HARDWARE

| Drawing ID |  |
|------------|--|
| 1985D      |  |

| Drawing ID |  |
|------------|--|
| 2000H      |  |

Drawing ID 2000F

MATERIAL:

10mm Clear Toughened

CATALOGUE AND DESCRIPTION:

- > Glass Products
- > Shower Screen Glass
- > 2000 Series

NOTES:

This drawing and or specification is the property of Silver Stone Hardware Pty Ltd - and must be returned to them on request. Unauthorised use may result in Legal Action. Its contents must not be made public, nor copied, nor used directly or indirectly in any way.