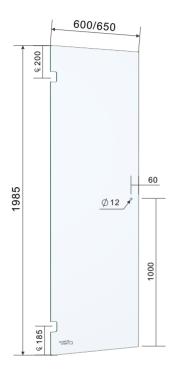

PREMIUM GLASS & HARDWARE

| Drawing ID |  |
|------------|--|
| 1985D      |  |

| Drawing ID |  |
|------------|--|
| 2000H      |  |

Drawing ID 2000F

MATERIAL:

10mm Clear Toughened

CATALOGUE AND DESCRIPTION:

- > Glass Products
- > Shower Screen Glass
- > 2000 Series

NOTES:

This drawing and or specification is the property of Silver Stone Hardware Pty Ltd - and must be returned to them on request. Unauthorised use may result in Legal Action. Its contents must not be made public, nor copied, nor used directly or indirectly in any way.